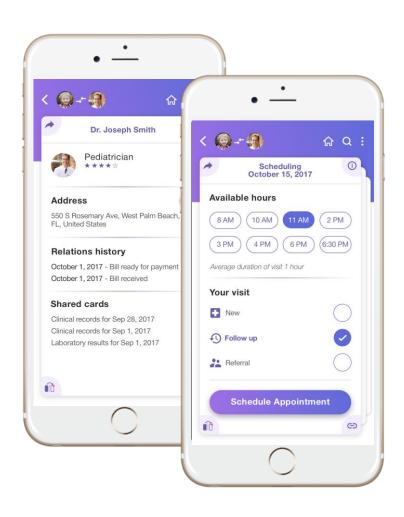

# **Appointments**

Fast and easy way for Sasha to schedule an appointment through her Wallet. Her Care coordination team will find her the perfect option within minutes