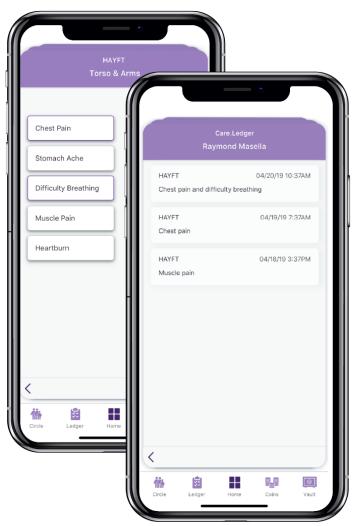

# **How Are Your Feeling Today?**

The pediatrician notices in the How Are Your Feeling Today (HAYFT) Card that Raymond isn't getting any better and refers him to a specialist.

Referrals

Sasha picks an appointment option that works best for her and Raymond, and the appointment is confirmed instantly!