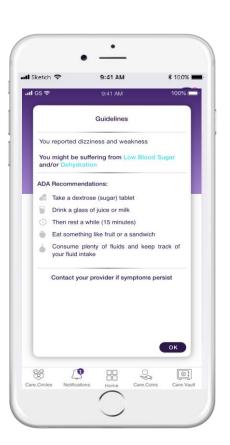

# **How Are Your Feeling Today?**

The pediatrician notices in the How Are Your Feeling Today (HAYFT) Card that Raymond isn't getting any better and refers him to a specialist.

Referrals

Sasha picks an appointment option that works best for her and Raymond, and the appointment is confirmed instantly!