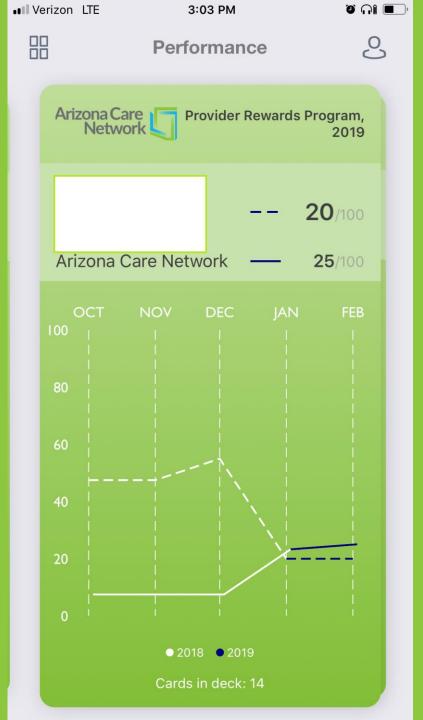

### **ACN Care.Wallet Views**

### **ACN Results**

7/18 Care.Wallet Launch 12/1/18

75% practice adoption

10/18 first Care.Coin drop 12/31/18 Usage exceeds 80% 2019
Provider adoption provides
foundation for patient
experience transformation