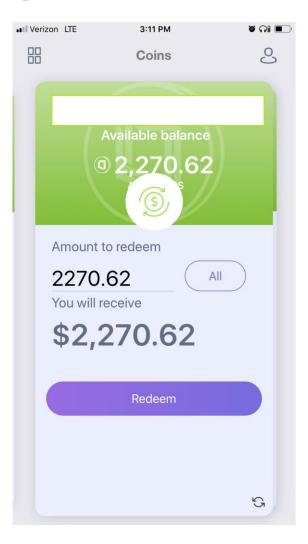

### Blockchain innovation:

- Incentivizes aligned behaviors
- Anytime access to Provider Reward Program metrics
- Timely, transparent, actionable data to improve care
- Convenient notification info in one location, always at hand
- Leading indicator of VBA success
- Redeem incentives, gainshare with Care.Coin

### **ACN Care.Wallet Views**