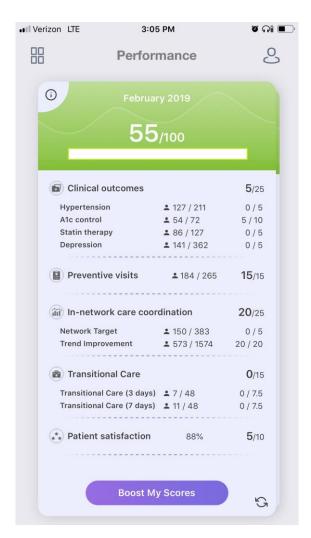

### **ACN Care.Wallet Views**

### **ACN Results**

7/18 Care.Wallet Launch 12/1/18

75% practice adoption

10/18 first Care.Coin drop 12/31/18 Usage exceeds 80% 2019
Provider adoption provides
foundation for patient
experience transformation