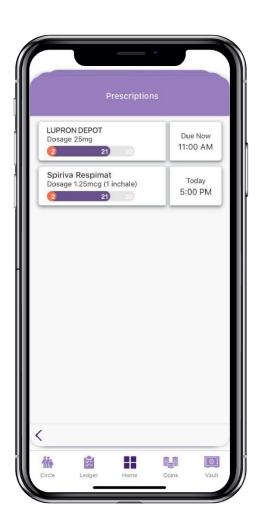

# **Book a ride**

Sasha also receives a ride card, which she uses to take her Son Raymond to the doctor

Prescriptions

After the pediatrician checks Raymond, he gives him a prescription.