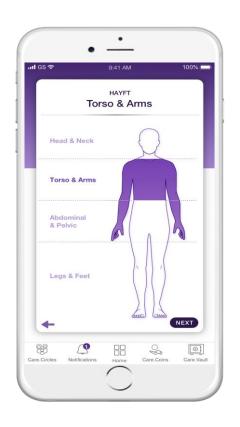

# **How Are Your Feeling Today?**

The pediatrician notices in the How Are Your Feeling Today (HAYFT) Card that Raymond isn't getting any better and refers him to a specialist.

Referrals

Sasha picks an appointment option that works best for her and Raymond, and the appointment is confirmed instantly!