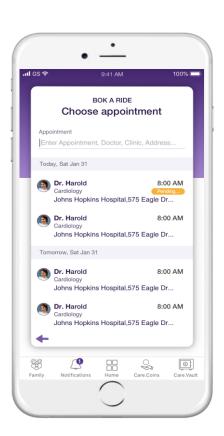

# **Book a ride**

Sasha also receives a ride card, which she uses to take her Son Raymond to the doctor

Prescriptions

After the pediatrician checks Raymond, he gives him a prescription.