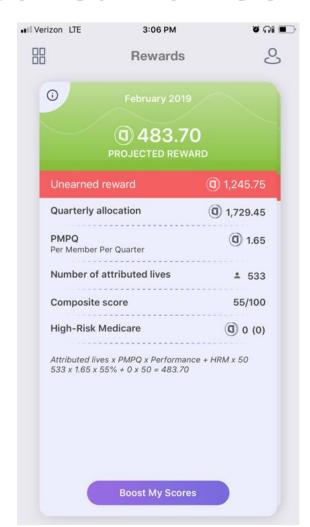

### Blockchain innovation:

- Incentivizes aligned behaviors
- Anytime access to Provider Reward Program metrics
- Timely, transparent, actionable data to improve care
- Convenient notification info in one location, always at hand
- Leading indicator of VBA success
- Redeem incentives, gainshare with Care.Coin

### **ACN Care.Wallet Views**

### **ACN Results**

7/18 Care.Wallet Launch 12/1/18

75% practice adoption

10/18 first Care.Coin drop 12/31/18 Usage exceeds 80% 2019
Provider adoption provides
foundation for patient
experience transformation