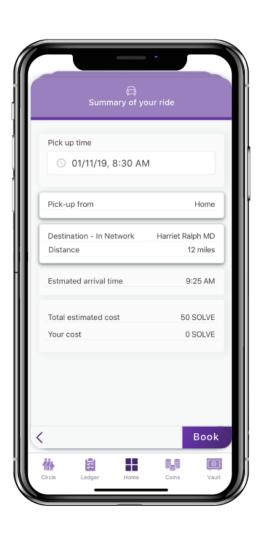

# **Book a ride**

Sasha also receives a ride card, which she uses to take her Son Raymond to the doctor

Prescriptions

After the pediatrician checks Raymond, he gives him a prescription.