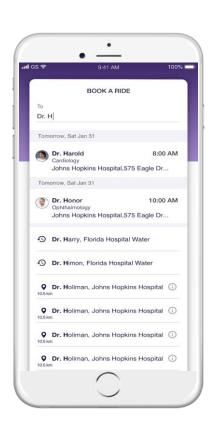

# **Book a ride**

Sasha also receives a ride card, which she uses to take her Son Raymond to the doctor

Prescriptions

After the pediatrician checks Raymond, he gives him a prescription.