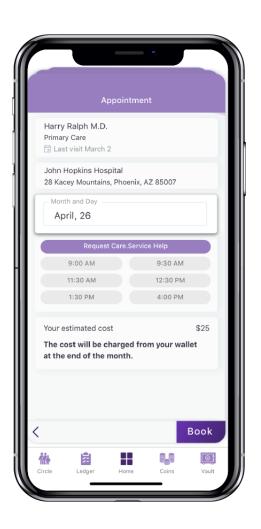

# **Appointments**

Fast and easy way for Sasha to schedule an appointment through her Wallet. Her Care coordination team will find her the perfect option within minutes