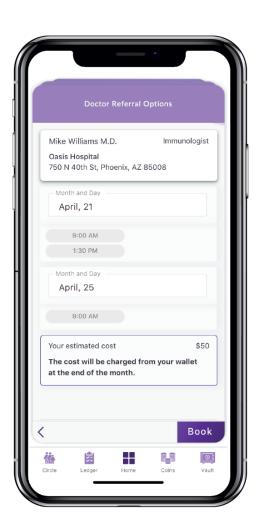

### **Care.Wallet for Patients features**

- ACN Identification Card and Payer Affiliation
  - ➤ Link to N Compass Concierge services
  - Link to MyAZDoc or provider finder services
- Appointment Card & Self-Referral
  - > Drives referrals directly into highest performing practices, network facilities, improving care coordination, patient experience
  - Facilitation through N Compass, ACN centralized referral team
- Transportation Card supported by Lyft and Uber
  - Pre-paid transportation to select network groups and facilities

# **Appointments**

Fast and easy way for Sasha to schedule an appointment through her Wallet. Her Care coordination team will find her the perfect option within minutes

# **How Are Your Feeling Today?**

The pediatrician notices in the How Are Your Feeling Today (HAYFT) Card that Raymond isn't getting any better and refers him to a specialist.

Referrals

Sasha picks an appointment option that works best for her and Raymond, and the appointment is confirmed instantly!