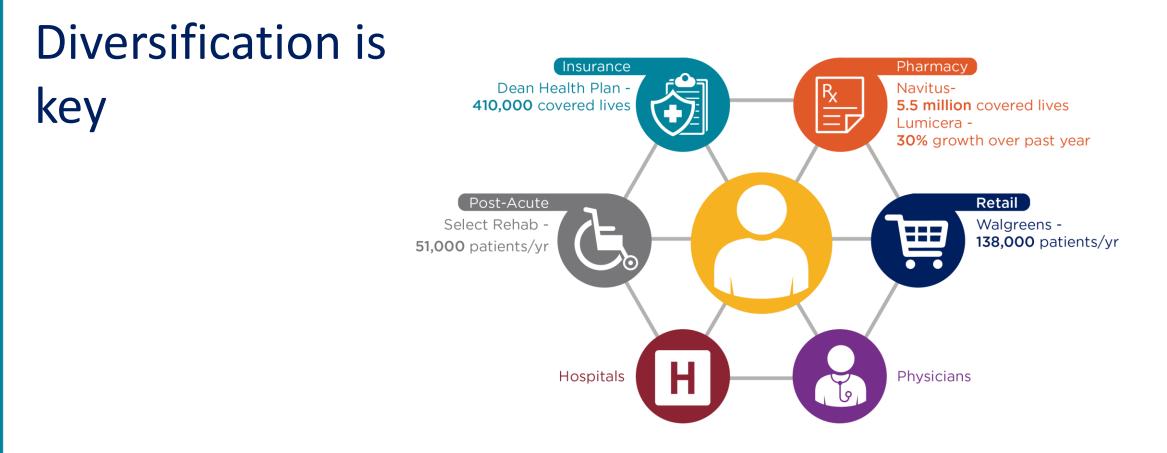

# Diversification is key

48% \$7.5 billion Total revenue (present) Inpatient revenue (2009) 26% Inpatient revenue \$2.9 billion (present) Total revenue (2009)