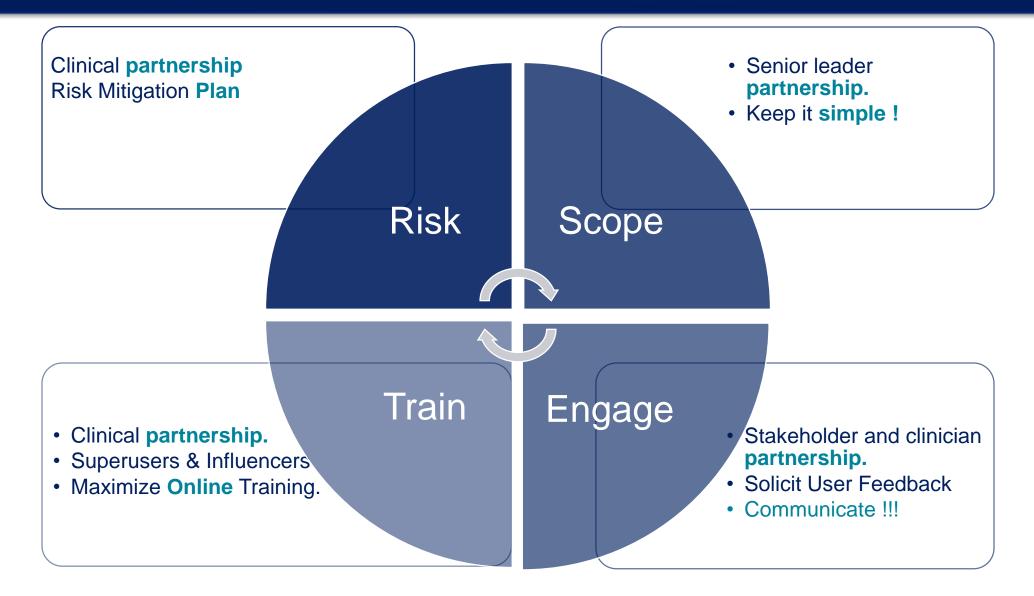

#### **Upgrade Strategy**

If I had only one hour to save the world, I would spend fifty-five minutes defining the problem, and only five minutes finding the solution.

— Albert Einstein —

AZQUOTES

Consultancy introduces "The practice of ideation to understand the problem"

- A structured methodology to define the problem?
- Understand why it hasn't it been solved before ?
- Agree on why it can be solved now ?

### **Ideation methodology**

- A structured process of dissecting a business problem to clearly determine the **immediate and long term** needs of the organization.
- Consciously segment the problem by stakeholders and business needs, consciously peel back
  perception issues around identified problem statement and understand the contributing factors of
  these perceptions.
- Using a set of specific questions to determine the **timeliness, cultural limitations and change climate** within the organization that will influence the feasibility of proposed solutions.
- Determine if opportunities should be **postponed**, based on financial and change climate of the organization, or if these same opportunities should be **accelerated**.
- Bring to bear key priorities for the **CEO and C-suite** and determine how they influence both the definition and prioritization of the opportunities identified.