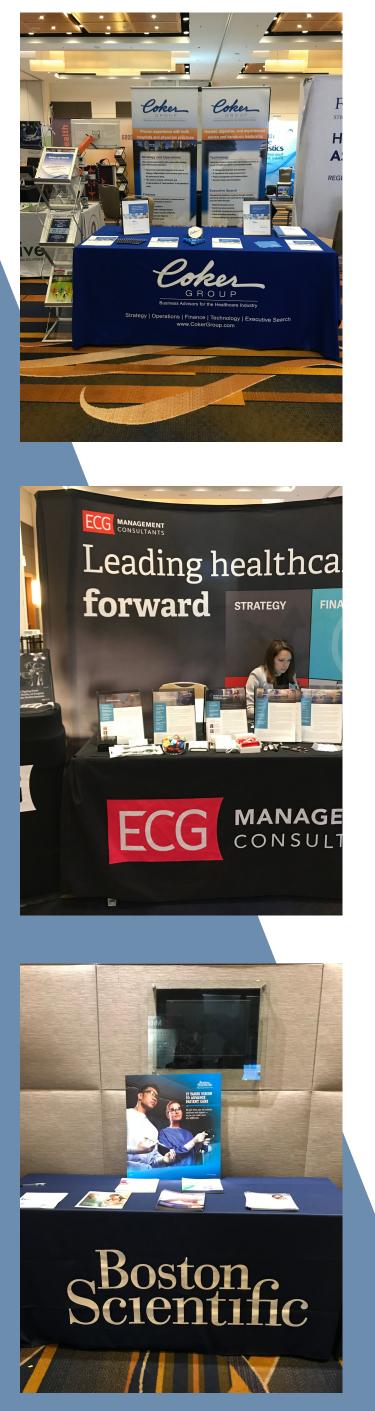

## FIRE MARSHAL APPROVED USE OF FOYER SPACE

Please ensure your exhibit booth is placed against the wall and not blocking doorways or walkways. If you choose to bring your own backdrop, this must be placed directly against the wall, behind your table. Chairs must be directly next to your exhibit space. Please reference the example image!

Table top displays cannot be set directly on top of the 6 ft table in the Foyer area. However, you are free to set up literature on top of the 6 ft table.

Display table with literature is allowed. See photo!