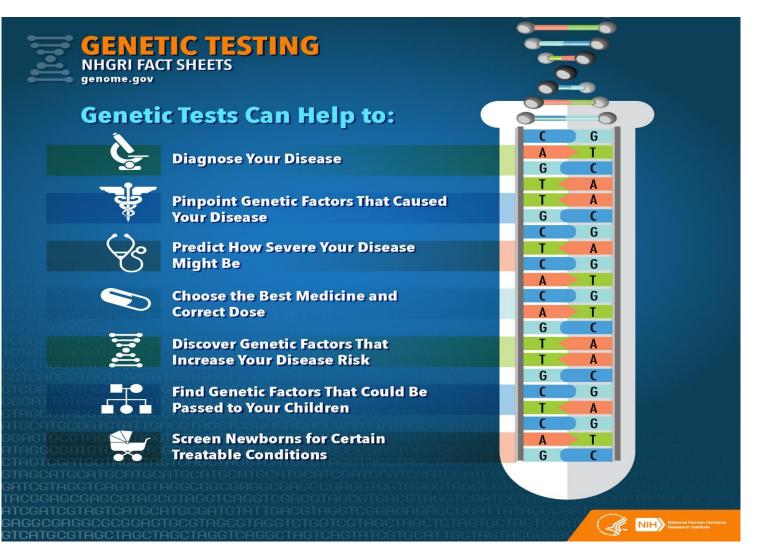

# McGUIREWOODS

## **KEYNOTE: 5 Key Disruptive Issues** in Healthcare

Holly Buckley, JD Partner, McGuireWoods LLP

www.mcguirewoods.com

# dis · rupt

Verb

- 1. to break apart
- 2. to throw into disorder
- 3. to intercept the normal course or unity of

Synonym

- l. disturb
- 2. rattle
- 3. unsettle

#### **1. Private Equity Investment**



McGuireWoods | 3 CONFIDENTIAL

#### **2. Social Determinants of Health**



McGuireWoods | 4 CONFIDENTIAL

### 3. Artificial Intelligence (AI)



#### **4. Precision/Genetic Medicine**



McGuireWoods | 6 CONFIDENTIAL

# 5. Non-Traditional Entries/Expansions Into the Market





McGuireWoods | 7 CONFIDENTIAL

#### **Questions or Comments?**

www.mcguirewoods.com

McGuireWoods | 8 CONFIDENTIAL