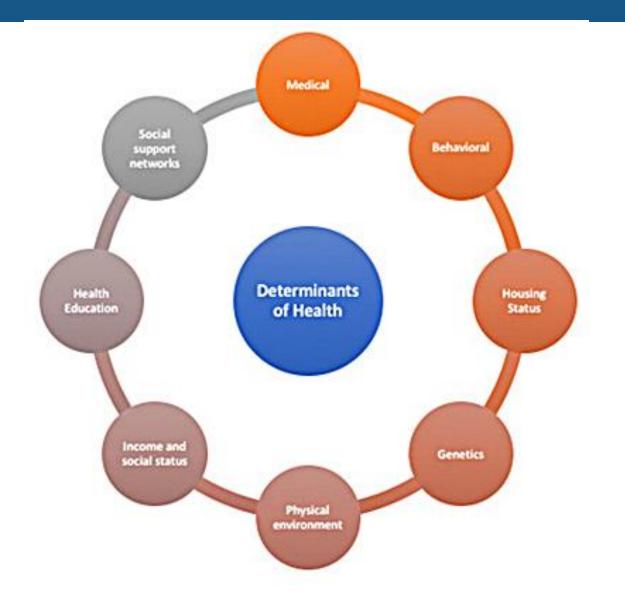

# McGUIREWOODS

## **KEYNOTE: 5 Key Disruptive Issues** in Healthcare

Holly Buckley, JD Partner, McGuireWoods LLP

www.mcguirewoods.com

# dis · rupt

Verb

- 1. to break apart
- 2. to throw into disorder
- 3. to intercept the normal course or unity of

Synonym

- l. disturb
- 2. rattle
- 3. unsettle

#### **1. Private Equity Investment**



McGuireWoods | 3 CONFIDENTIAL

#### **2. Social Determinants of Health**



McGuireWoods | 4 CONFIDENTIAL

### 3. Artificial Intelligence (AI)



#### **4. Precision/Genetic Medicine**



McGuireWoods | 6 CONFIDENTIAL

# 5. Non-Traditional Entries/Expansions Into the Market





McGuireWoods | 7 CONFIDENTIAL

#### **Questions or Comments?**

www.mcguirewoods.com

McGuireWoods | 8 CONFIDENTIAL