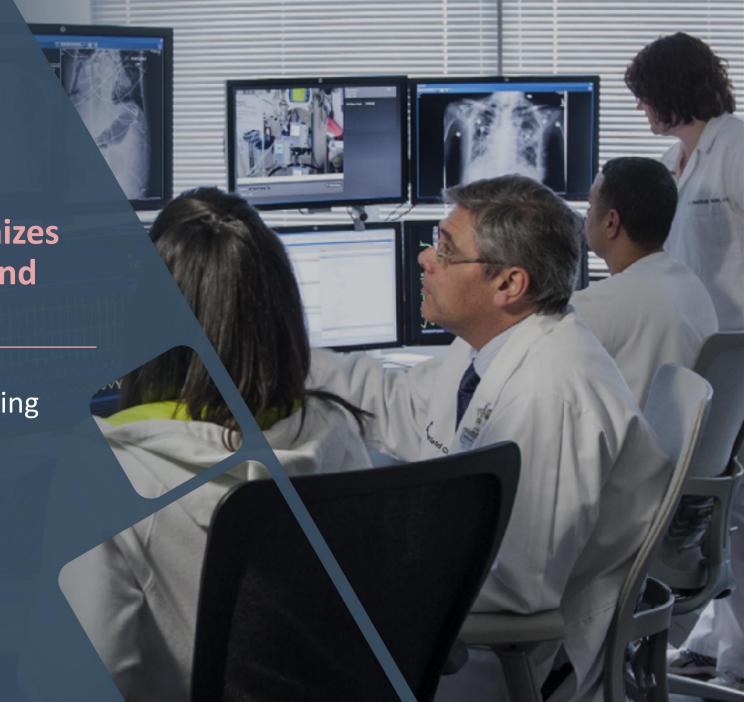

eConsults

Dermatology Triage

Image exchange enables us to **collect images from patients and other providers** to improve quality of care.

Image Exchange Image Upload Portal

Centralized monitoring for ICU, telemetry, and inpatients **optimizes response to changing patient and caregiver needs**.