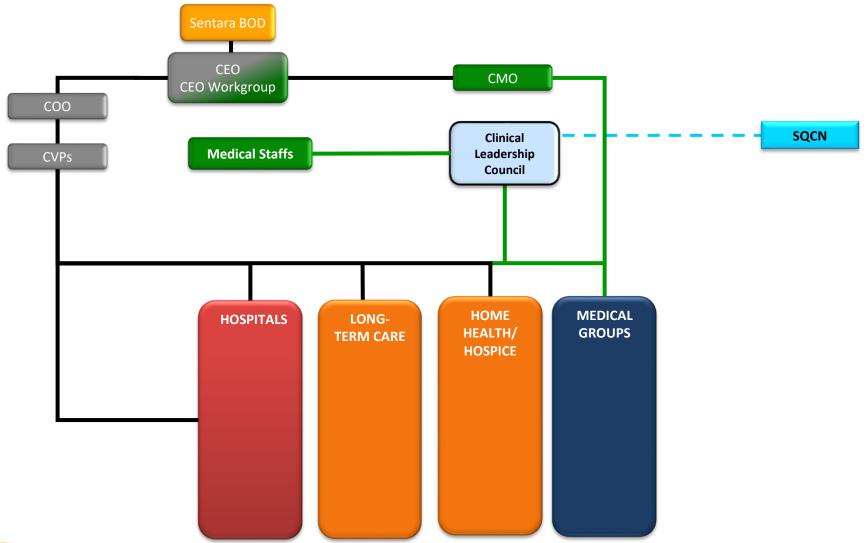

## High Performance Design Structure Clinical Leadership Council

SENTARA®

## High Performance Design Structure Clinical Leadership Council

## High Performance Design Structure Interdisciplinary Horizontal Teams

## **High Performance Design Structure** Interdisciplinary Horizontal Teams