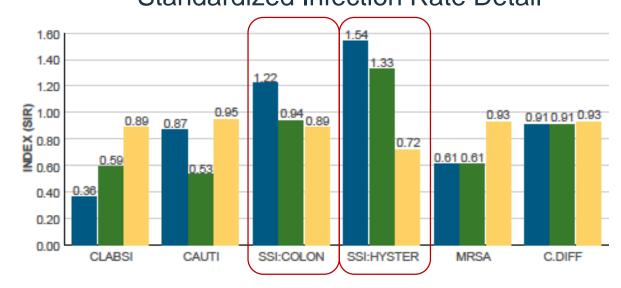

#### 2016 Mean HAI SIR

SIR = Standardized Infection Ratio

## 2016 Healthcare-Associated Infections: Standardized Infection Rate Detail