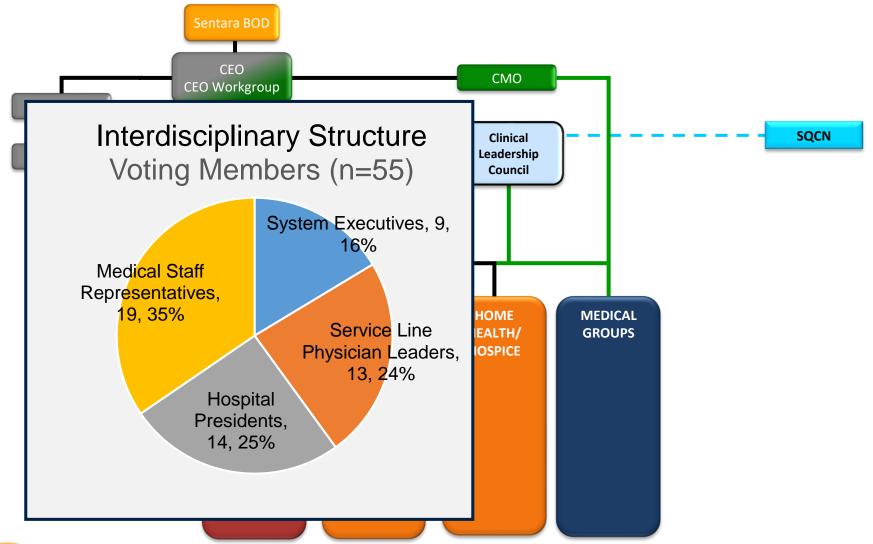

## High Performance Design Structure Clinical Leadership Council

SENTARA®

## High Performance Design Structure Clinical Leadership Council