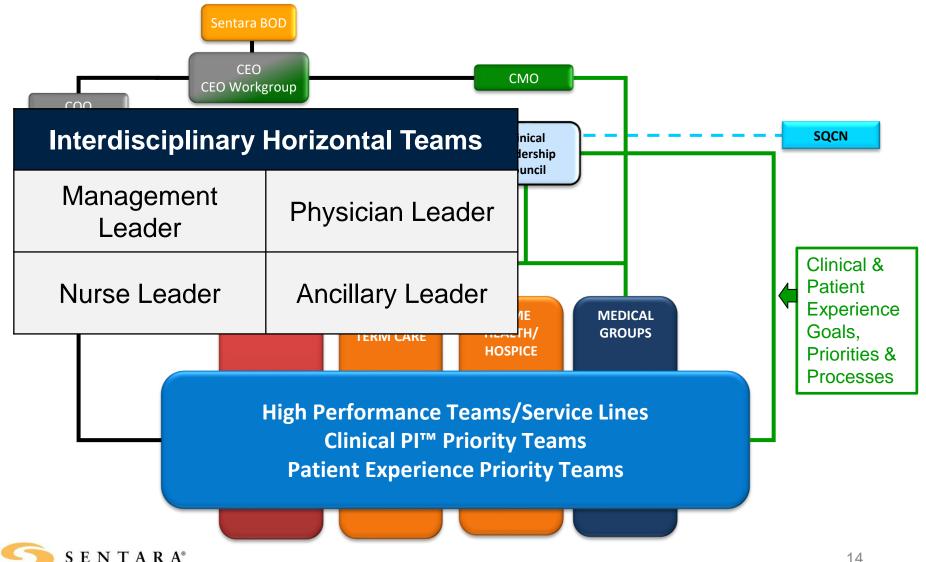

## High Performance Design Structure Interdisciplinary Horizontal Teams

## **High Performance Design Structure** Interdisciplinary Horizontal Teams

#### **High Performance Team**

Management Leader (Hospital President)

Nurse Leader (VP of Nursing)

Physician Leader

**Ancillary Leader** 