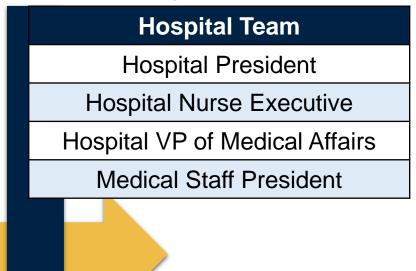

#### **High Performance Team**

Management Leader (Hospital President)

Nurse Leader (VP of Nursing)

Physician Leader

**Ancillary Leader** 