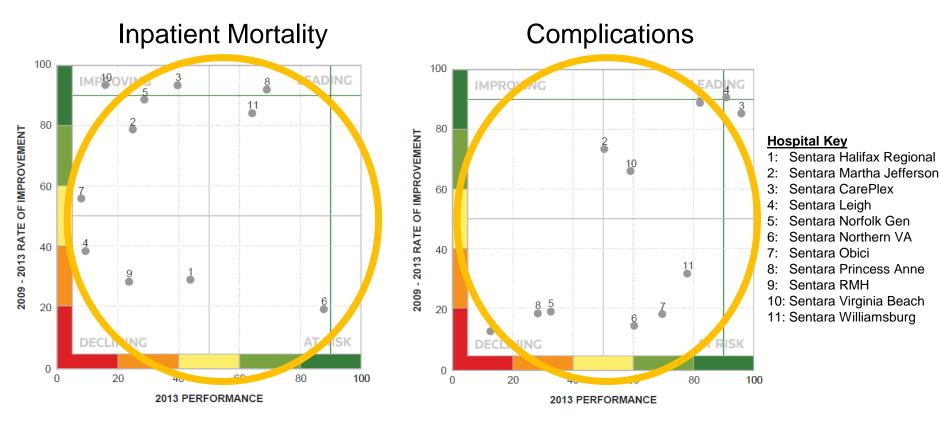

## **Performance Improvement** | System-wide Alignment 2016 Inpatient Mortality & Complications

#### **Hospital Key**

- 1: Sentara Martha Jefferson
- Sentara Albemarle NC
- 3: Sentara CarePlex
- 1: Sentara Halifax
- : Sentara Leigh
- 6: Sentara Norfolk Gen
- 7: Sentara Northern VA
- 8: Sentara Obici
- 9: Sentara Princess Anne
- 10: Sentara RMH
- 11: Sentara Virginia Beach
- 12: Sentara Williamsburg