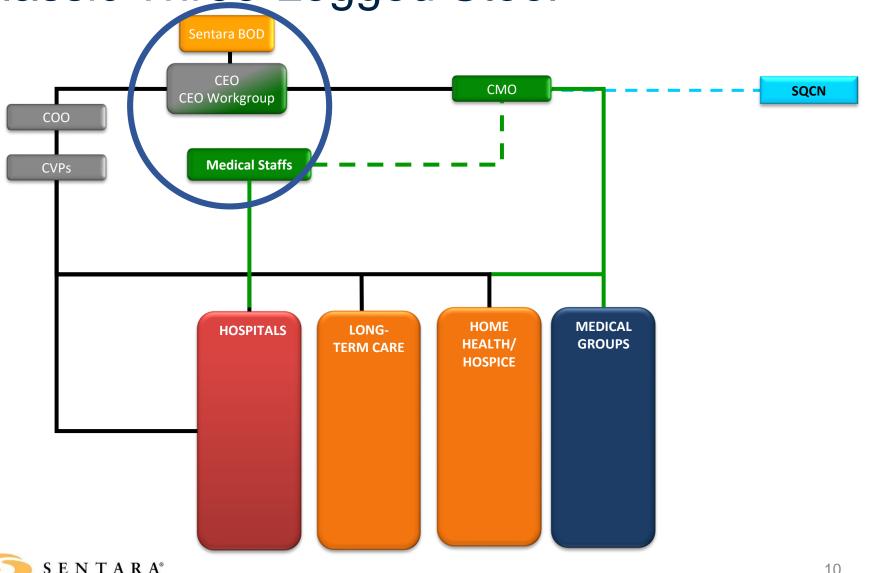

# High Performance Design Structure

**High Performance Design Structure** 

Classic Three-Legged Stool

10

## High Performance Design Structure Clinical Leadership Council

SENTARA®

## High Performance Design Structure Clinical Leadership Council

## High Performance Design Structure Interdisciplinary Horizontal Teams

## **High Performance Design Structure** Interdisciplinary Horizontal Teams