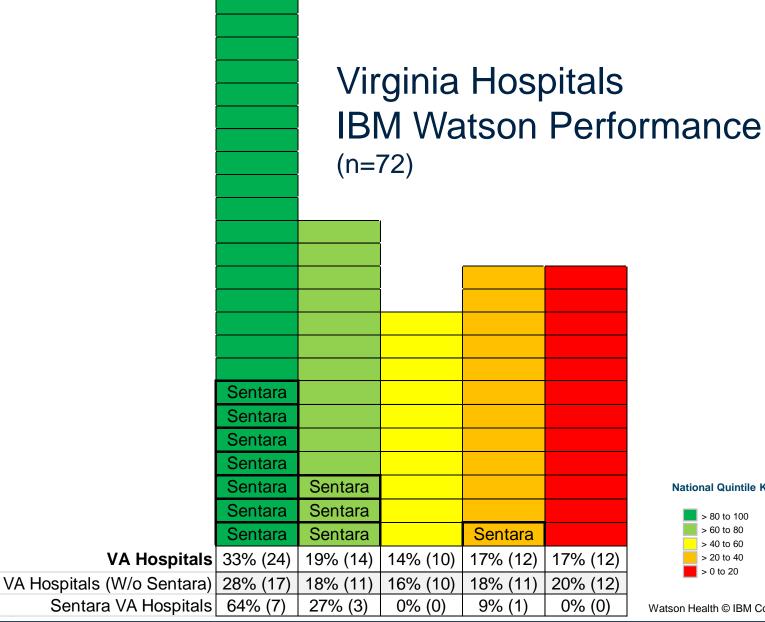

#### **Performance Improvement** | Statewide Impact

#### **National Quintile Key**