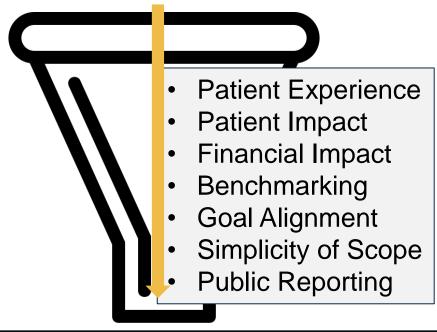

## 3. Leadership Execution | System Prioritization

#### **Identified Opportunities**

| 2018 Clinical Performance Priorities |                            |
|--------------------------------------|----------------------------|
| Readmissions                         | 30-Day Inpatient Mortality |
| Appointment Availability             | ED Flow: Treat and Release |
| Hospital Flow: Treat and Admit       | Order Cycle Time           |