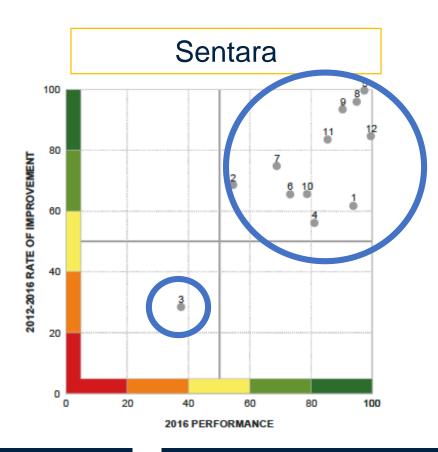

## **Performance Improvement** | System-wide Alignment 2016 Inpatient Mortality & Complications

#### **Hospital Key**

- 1: Sentara Martha Jefferson
- Sentara Albemarle NC
- 3: Sentara CarePlex
- 1: Sentara Halifax
- : Sentara Leigh
- 6: Sentara Norfolk Gen
- 7: Sentara Northern VA
- 8: Sentara Obici
- 9: Sentara Princess Anne
- 10: Sentara RMH
- 11: Sentara Virginia Beach
- 12: Sentara Williamsburg

#### Performance Improvement | System-wide Alignment

Highly reliable goal-setting

Horizontal leadership

Accountability across all levels of leadership