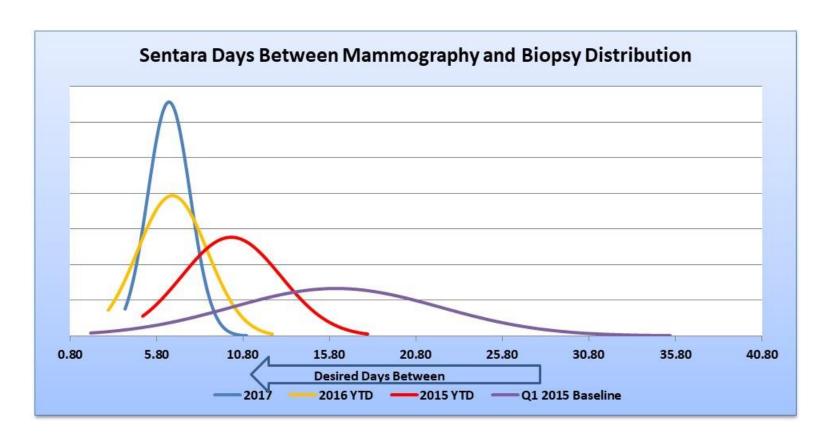

### 1. Performance Excellence | Reducing Variation

#### Focus on reducing unnecessary variation