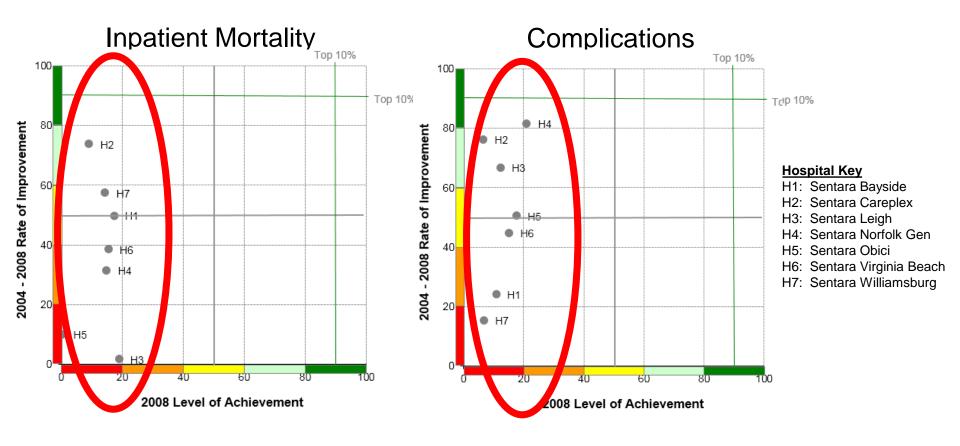

## **Performance Improvement** | System-wide Alignment 2008 Inpatient Mortality & Complications

#### **Hospital Key**

- 1: Sentara Martha Jefferson
- Sentara Albemarle NC
- 3: Sentara CarePlex
- 1: Sentara Halifax
- : Sentara Leigh
- 6: Sentara Norfolk Gen
- 7: Sentara Northern VA
- 8: Sentara Obici
- 9: Sentara Princess Anne
- 10: Sentara RMH
- 11: Sentara Virginia Beach
- 12: Sentara Williamsburg