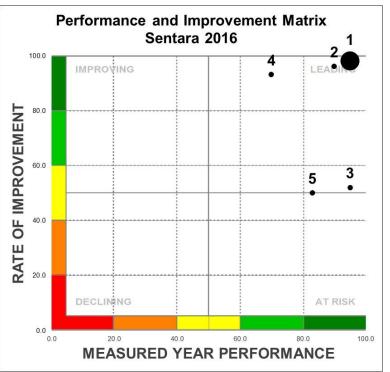

#### **Performance Improvement**

#### **Data Points**

- 1 Overall
- 2 Inpatient Mortality
- 3 Complications
- 4 ALOS
- 5 HCAHPS

> 0 to 20

Profiled Health System

2016 Comparison group n=113

2012-2016 Comparison group: n=112

Profiled Health System