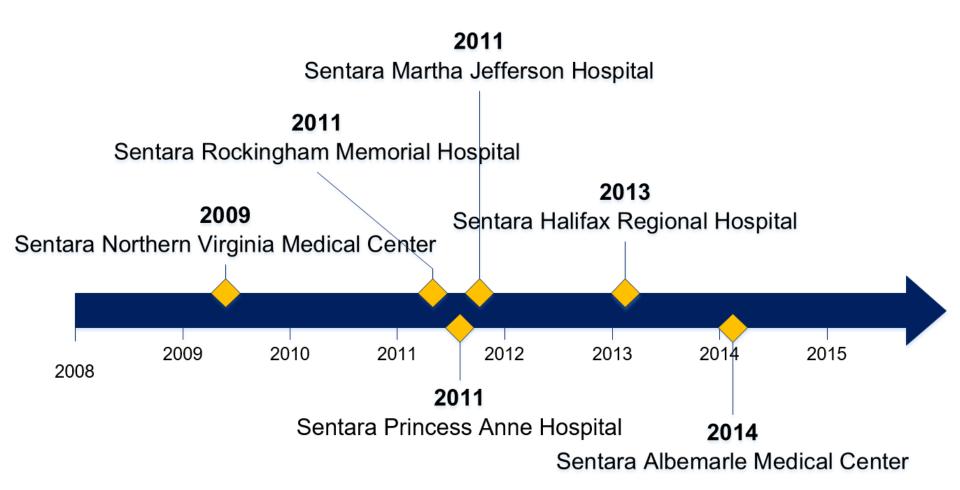

#### **Hospital Key**

- 1: Sentara Martha Jefferson
- Sentara Albemarle NC
- 3: Sentara CarePlex
- 1: Sentara Halifax
- : Sentara Leigh
- 6: Sentara Norfolk Gen
- 7: Sentara Northern VA
- 8: Sentara Obici
- 9: Sentara Princess Anne
- 10: Sentara RMH
- 11: Sentara Virginia Beach
- 12: Sentara Williamsburg