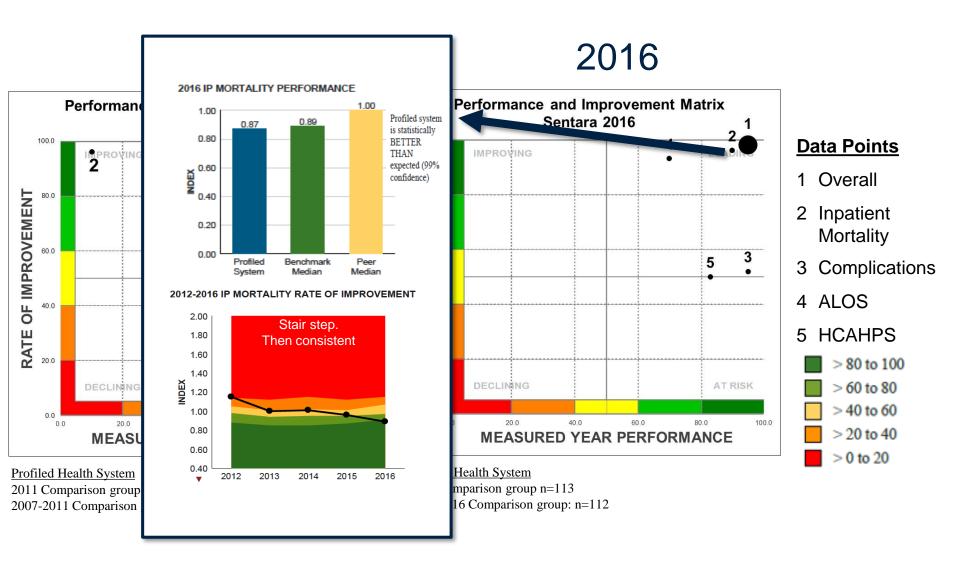

#### **Data Points**

- 1 Overall
- 2 Inpatient Mortality
- 3 Complications
- 4 ALOS
- 5 HCAHPS

> 0 to 20

Profiled Health System

2016 Comparison group n=113

2012-2016 Comparison group: n=112

Profiled Health System

#### **Performance Improvement**