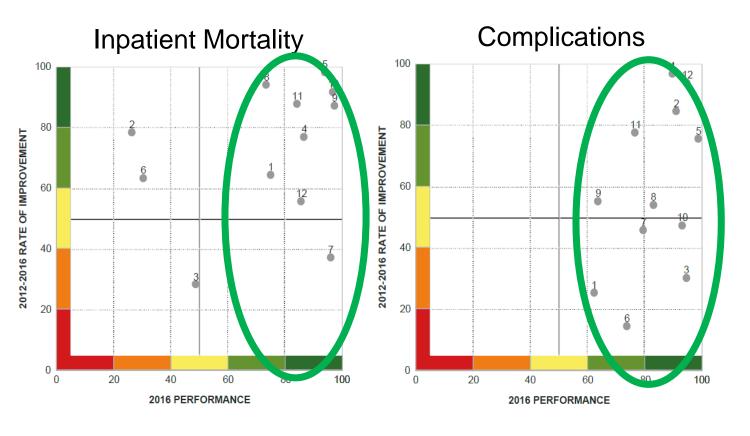

## **Performance Improvement** | System-wide Alignment 2016 Inpatient Mortality & Complications

#### **Hospital Key**

- 1: Sentara Martha Jefferson
- Sentara Albemarle NC
- 3: Sentara CarePlex
- 1: Sentara Halifax
- : Sentara Leigh
- 6: Sentara Norfolk Gen
- 7: Sentara Northern VA
- 8: Sentara Obici
- 9: Sentara Princess Anne
- 10: Sentara RMH
- 11: Sentara Virginia Beach
- 12: Sentara Williamsburg