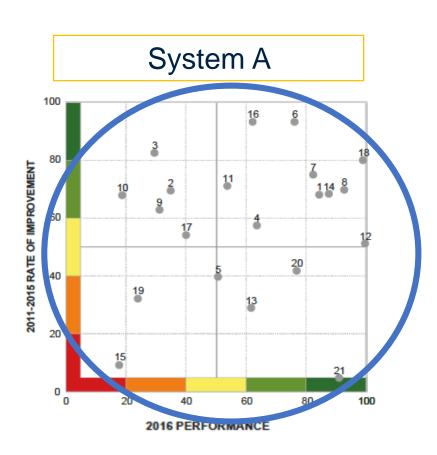

#### **Data Points**

- 1 Overall
- 2 Inpatient Mortality
- 3 Complications
- 4 ALOS
- 5 HCAHPS

> 0 to 20

Profiled Health System

2016 Comparison group n=113

2012-2016 Comparison group: n=112

Profiled Health System

## **Performance Improvement** | System-wide Alignment 2008 Inpatient Mortality & Complications

## **Performance Improvement** | System-wide Alignment 2013 Inpatient Mortality & Complications

## **Performance Improvement** | System-wide Alignment 2016 Inpatient Mortality & Complications