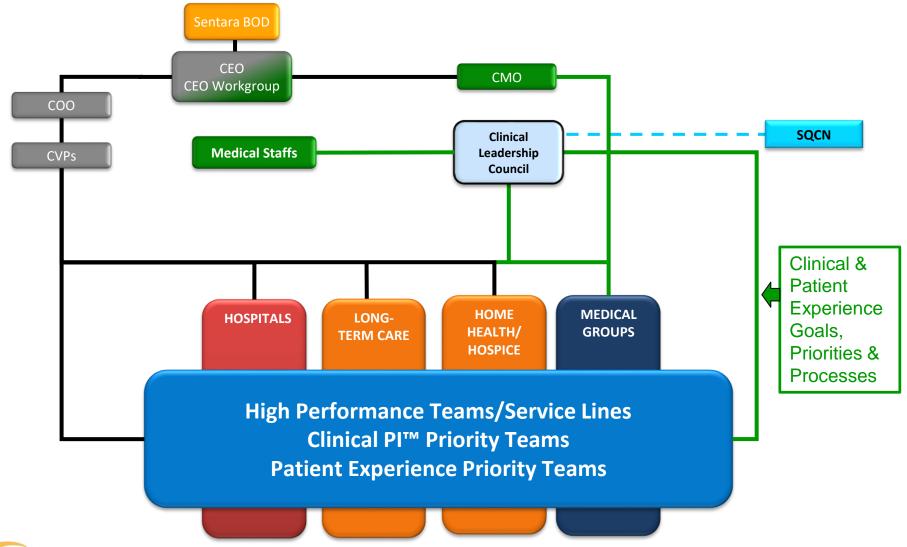

# High Performance Design Structure

**High Performance Design Structure** 

Classic Three-Legged Stool

10

## High Performance Design Structure Clinical Leadership Council

SENTARA®

## High Performance Design Structure Clinical Leadership Council