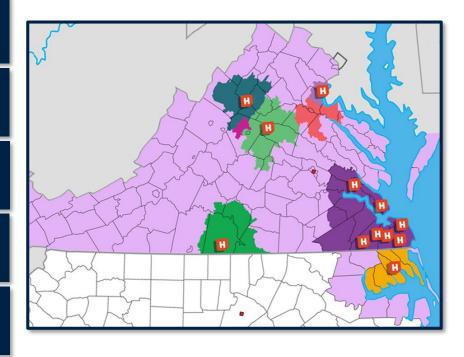

#### **Performance Improvement** | Statewide Impact

#### **Hospital Key**

- 1: Sentara Martha Jefferson
- Sentara Albemarle NC
- 3: Sentara CarePlex
- 1: Sentara Halifax
- : Sentara Leigh
- 6: Sentara Norfolk Gen
- 7: Sentara Northern VA
- 8: Sentara Obici
- 9: Sentara Princess Anne
- 10: Sentara RMH
- 11: Sentara Virginia Beach
- 12: Sentara Williamsburg