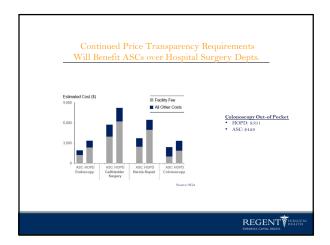

### When Is It Best to Use Our Recommended Model?

- $\bullet \quad \text{When the doctors trust the local hospital} \\$
- $\bullet \quad$  In an over-saturated, competitive ASC market
- In a community where payors squeeze the independent ASCs on price and out-of-network facilities have to change to a contracted model
- In a market where the hospital of choice is accustomed to joint ventures with doctors
- $\bullet$   $\;$  Where hospitals are interested in partnering with doctors
- In a market where the hospital has a strong track record of negotiating favorable contract rates and also has contracting power
- In an existing ASC, when the ASC has matured and/or does not see a significant increase in profits in the future
- If the local surgeons can utilize this model to form a strategic alliance with the local hospital of choice