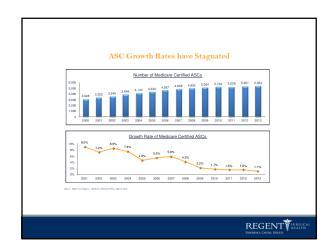

### The ASC Market In The U.S.

- There are approximately 5,400 ASCs in the U.S.
- 90% of all ASCs have some degree of physician ownership
- About 20% of ASCs have a hospital partner
- While some ASC specialties are being paid better by Medicare, many others are not and, most
  importantly, ASCs without hospital partnerships are paid less than 60% of what a hospital is
  paid for the same outpatient surgeries
- Most locations in the U.S. are saturated with ASCs and, for the first time in recent history, net growth of ASCs has stalled
- Payors have all but eliminated out-of-network reimbursements in most markets, thus reducing the profit margin of most ASCs

  Are ASCs increasing or decreasing nationwide?

  Focusing in on hospital/physician alliances

  What to look for in a hospital partner (this should not surprise physicians)

  A hospital contracting model to consider