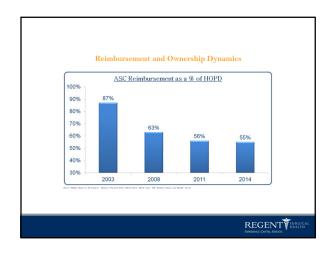

### The ASC Market In The U.S.

- There are approximately 5,400 ASCs in the U.S.
- 90% of all ASCs have some degree of physician ownership
- About 20% of ASCs have a hospital partner
- While some ASC specialties are being paid better by Medicare, many others are not and, most
  importantly, ASCs without hospital partnerships are paid less than 60% of what a hospital is
  paid for the same outpatient surgeries
- Most locations in the U.S. are saturated with ASCs and, for the first time in recent history, net growth of ASCs has stalled
- Payors have all but eliminated out-of-network reimbursements in most markets, thus reducing the profit margin of most ASCs

# The Trends of ASC Ownership

- Follow the Money  $\hbox{-} \mbox{-} \mbox{-} \mbox{Medicare payments for ASCs that are independent versus HOPD}$
- What alignments of ownership exist today?

- w mat augmments of ownership exist today?