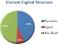

### Typical Ownership and Governance Model

### Governance Structure

- Hospital has 2 board seats, Physicians have 4 seats, and Regent has 1 seat
- Physicians are Class A shareholders, while Hospital and Regent represent Class B shareholders
- Hospital controls Class B and majority vote
- Physicians retain voting control on clinical issues
- Maximizes physician financial upside while maintaining hospital's earnings consolidation ability