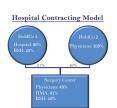

### Which Model Do We Usually Recommend?

- Hospital Contracting Model
  - If it is structured correctly, the payments per case are at least 30% higher
    than an independent ASC and, at the same time, it provides protection for
    the doctors that the hospital cannot compete with them in other
    transactions and allows the doctors to maintain daily clinical and
    operations control over the facility.
  - The hospital forms a strategic alliance with select surgeons, while
    minimizing their financial investment and risk and, at the same time,
    prevents surgeons from competing with them in other transactions.

### Typical Ownership and Governance Model

### Governance Structure

- Hospital has 2 board seats, Physicians have 4 seats, and Regent has 1 seat
- Physicians are Class A shareholders, while Hospital and Regent represent Class B shareholders
- Hospital controls Class B and majority vote
- Physicians retain voting control on clinical issues
- Maximizes physician financial upside while maintaining hospital's earnings consolidation ability