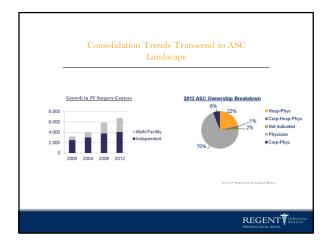

### Fewer ASCs are Being Built

- As a result, more acquisitions are being completed, primarily by hospitals and ASC companies; oftentimes with a three-way partnership
- 80% of Regent's new ASCs are partnered with hospitals and surgeons