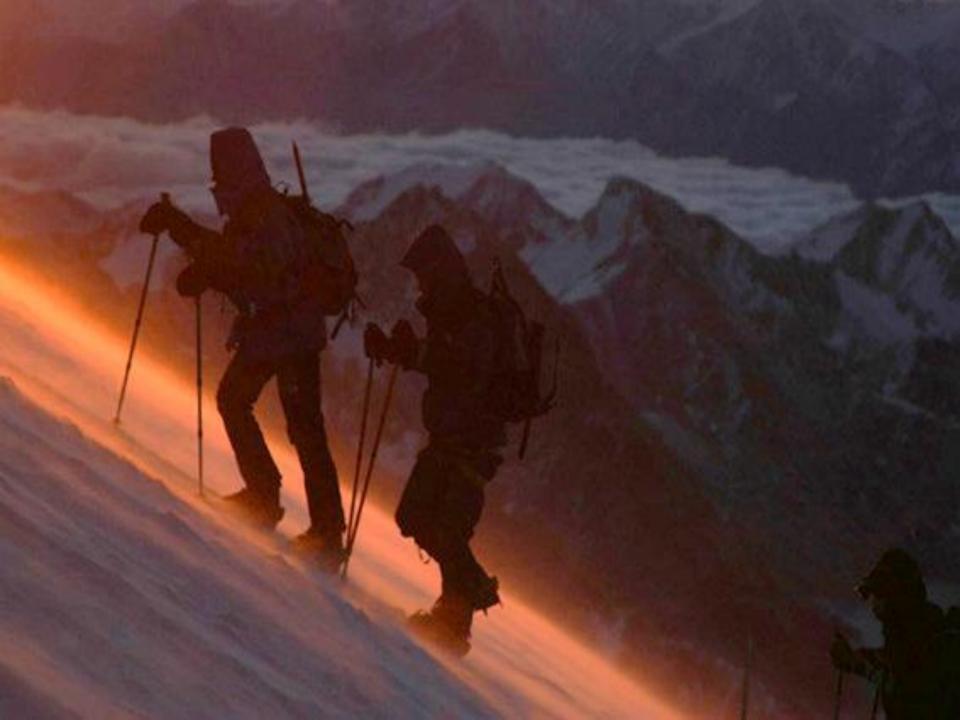

#### **The Peaks**

- Longs Peak (2010)
- Camelback (2010, 2011, 2012, 2013, 2014, 2015, 2016)
- Pikes Peak (2011, 2012, 2013, 2015)
- Kilimanjaro & Meru (2011, 2019)
- Timpanogos (2012, 2013)
- Massive (2012)
  - Pinnacle (2012, 2013) Rainier (2012) Quandary (2013) Elbrus (2013) Aconcagua (2014) Sólheimajökull (2018)