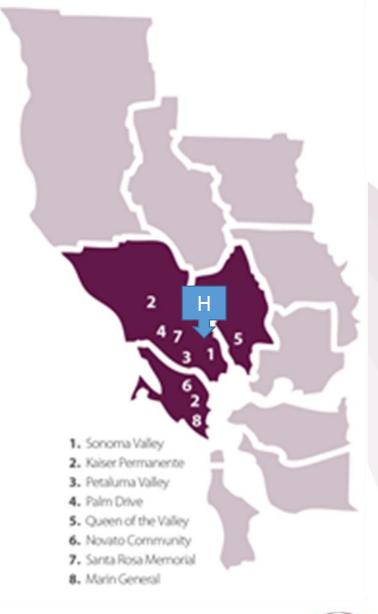

#### **Assessment of Sonoma Valley Hospital**

- Surrounded by 7 hospitals within 25 miles
- Major competition by Kaiser, Sutter and St. Joe's
- Small community that is somewhat isolated
- Not a Critical Access Hospital