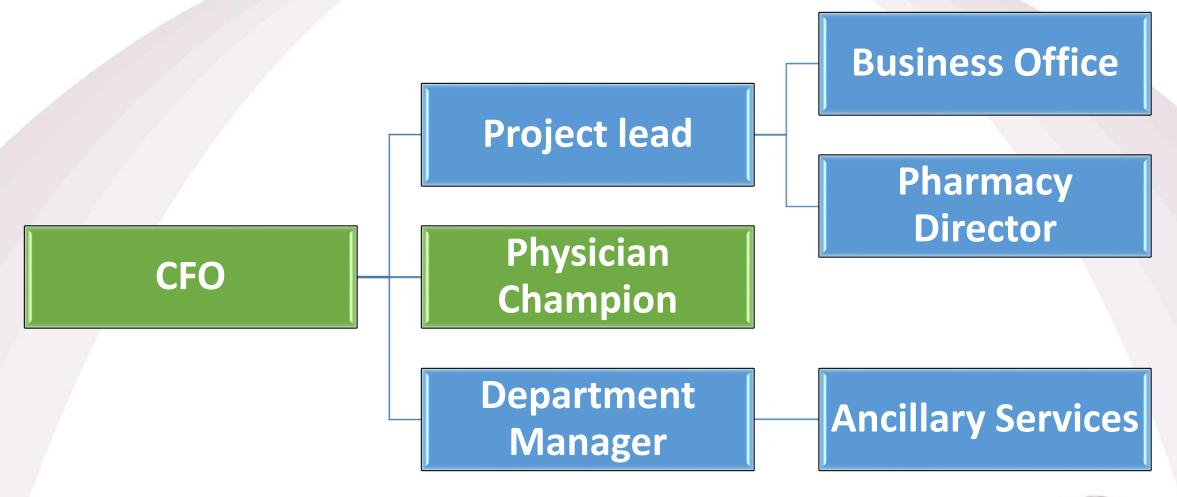

|
| 96               | 18         | 14         | 10         | -29         | 13         | 18         | -27      | -7         | 54     | -11        |





#### How do we use it?





#### Reports



#### Examples:

- Monthly
- CEO Dashboard
- Margin per Surgeon
- Implant costs per case
- Ad Hoc
- Pharmacy costs per Patient
- Current Service Line Margin
- Reimbursement per Payer
- Quarterly
- New Service Line Analysis
- Cost per Day of Discharge
- Margin per DRG



#### A Pathway to Success:

**Service Unit Optimization Projects** 

#### **Organization Wide Performance Improvement Projects**

- Project determined by negative margins or decreasing trends
- Core team of 5 to 10 staff
- 6 to 12 month process
- Final charter submitted to Administration



#### **Optimization Project Team**





#### **Optimization Projects for Financial Performance Improvement**



#### **Other Pathways to Success**

- Improved Reimbursements with Payers by showing costs
- Focused Business Development on higher margin services
- Sharing information and best practices with the physicians
- Education to clinical and non-clinical staff for departmental projects
- Decision on deliberate reduction of volume for specific areas
- Analysis of loss of reimbursement due to leaking market share
- Complete restructuring of service units for increased margins



# **REAL OUTCOMES**



#### **Net Revenue Improvement**

22%





**Agile Solution** 



#### **Profitability by Payer & Procedure**

**Issue:** Negative margin by one payer for Bariatric Surgery

Analysis of 50 cases 2013 vs. 2017

- Service line