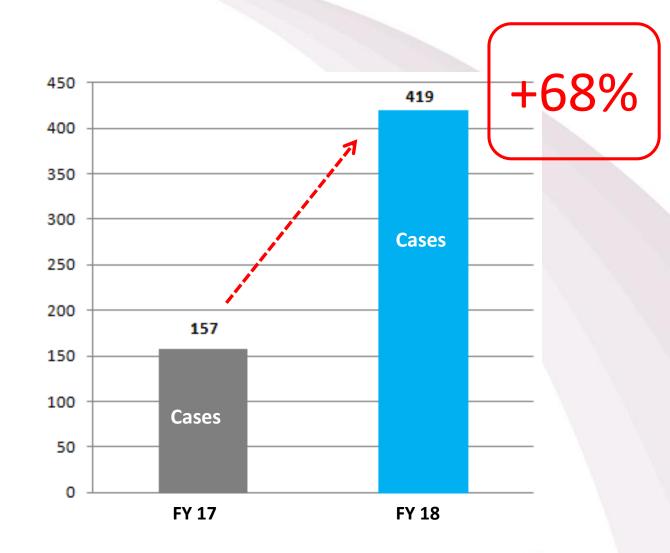

#### **Profitability by Payer & Procedure**

**Issue:** Negative margin by one payer for Bariatric Surgery

Analysis of 50 cases 2013 vs. 2017

- Service line margin >\$700,000
- Growth >25% YOY
- Strategic focus on specific payer