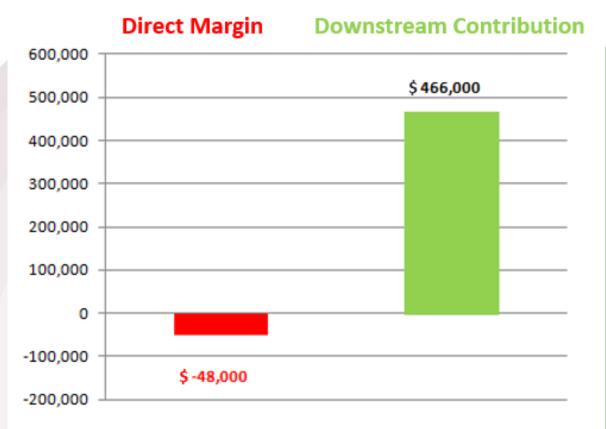

#### **Occupational Health: Downstream Contribution**

Loss Leader Service Unit: Keep or Close?