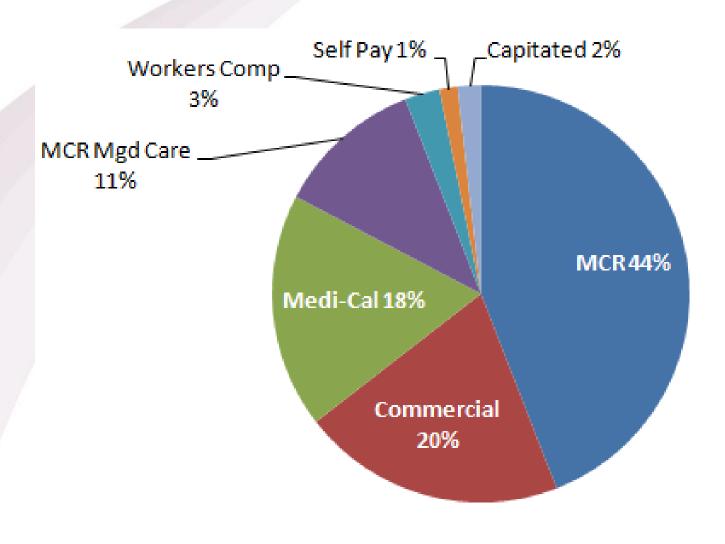

## **Payer Mix**

73% Government

#### **Sonoma Valley Hospital Threats**

- Decrease in Inpatient Volumes
- Bundled testing
- Capitated Visits
- Procedures shifting to Physician Offices
- Denials
- Managed Care
- High deductibles causing patient avoidance