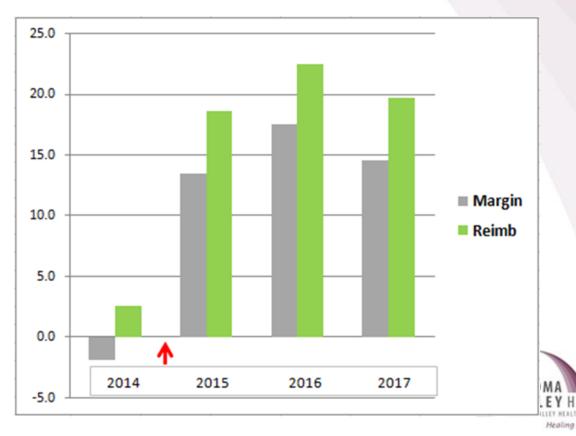

#### **Profitability by Payer & Procedure**

**Issue:** Negative margin by one payer for Bariatric Surgery

Analysis of 50 cases 2013 vs. 2017

- Service line margin >\$700,000
- Growth >25% YOY
- Strategic focus on specific payer

**Initiative:** Negotiated *higher payment* by providing true margins per procedure