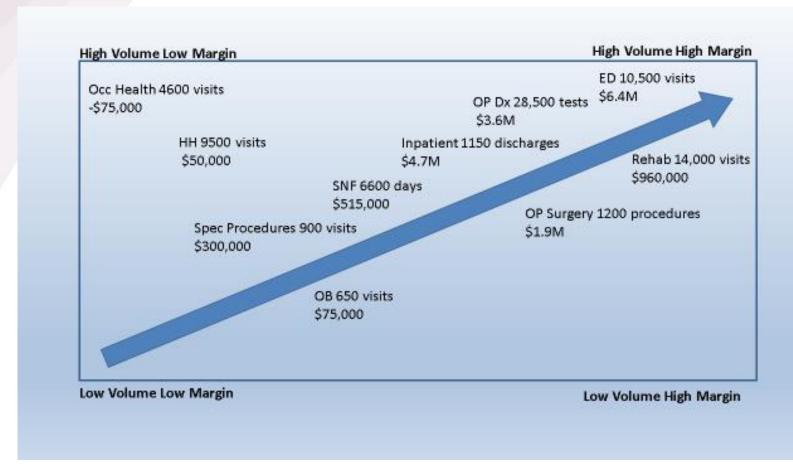

#### **Identify Service Units**

- 1. ER
- 2. Outpatient Surgery
- 3. Skilled Nursing Facility
- 4. Home Health
- 5. Inpatient
- 6. Outpatient Rehab
- 7. Outpatient Diagnostics
- 8. Occupational Health
- 9. Special Procedures
- 10. OB

Most every small hospital has 5 – 6 of these service units or revenue centers and our goal was not to lose in direct margin on any service unit or we end the service