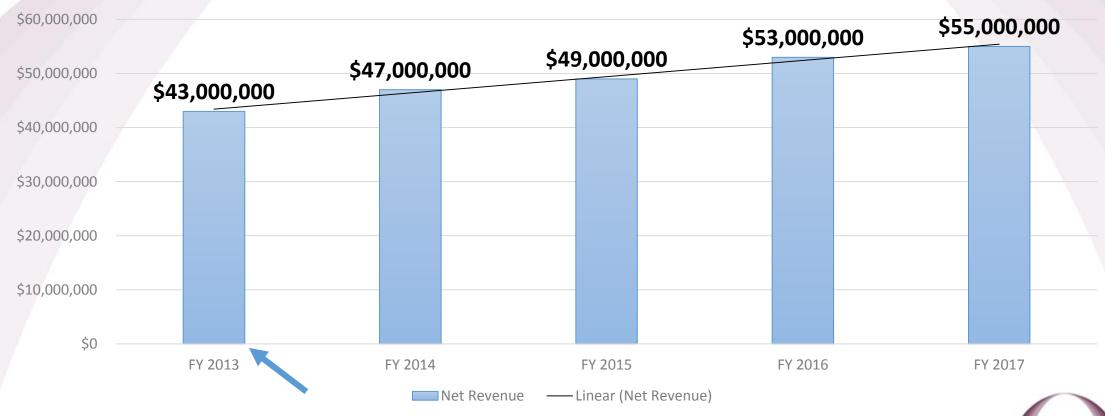

mined by negative margins or decreasing trends
- Core team of 5 to 10 staff
- 6 to 12 month process
- Final charter submitted to Administration



#### **Optimization Project Team**





#### **Optimization Projects for Financial Performance Improvement**



#### **Other Pathways to Success**

- Improved Reimbursements with Payers by showing costs
- Focused Business Development on higher margin services
- Sharing information and best practices with the physicians
- Education to clinical and non-clinical staff for departmental projects
- Decision on deliberate reduction of volume for specific areas
- Analysis of loss of reimbursement due to leaking market share
- Complete restructuring of service units for increased margins



# **REAL OUTCOMES**



#### **Net Revenue Improvement**

22%





**Agile Solution** 



#### **Profitability by Payer & Procedure**

**Issue:** Negative margin by one payer for Bariatric Surgery

Analysis of 50 cases 2013 vs. 2017

- Service line margin >\$700,000
- Growth >25% YOY
- Strategic focus on specific payer

**Initiative:** Negotiated *higher payment* by providing true margins per procedure



#### **Occupational Health: Downstream Contribution**

Loss Leader Service Unit: Keep or Close?



#### **Downstream Services**

| • ER                                   | \$38,000  |
|----------------------------------------|-----------|
| • Surgery                              | \$275,000 |
| • SNF                                  | \$32,000  |
| <ul> <li>Inpatient</li> </ul>          | \$117,000 |
| • Rehab                                | \$4,000